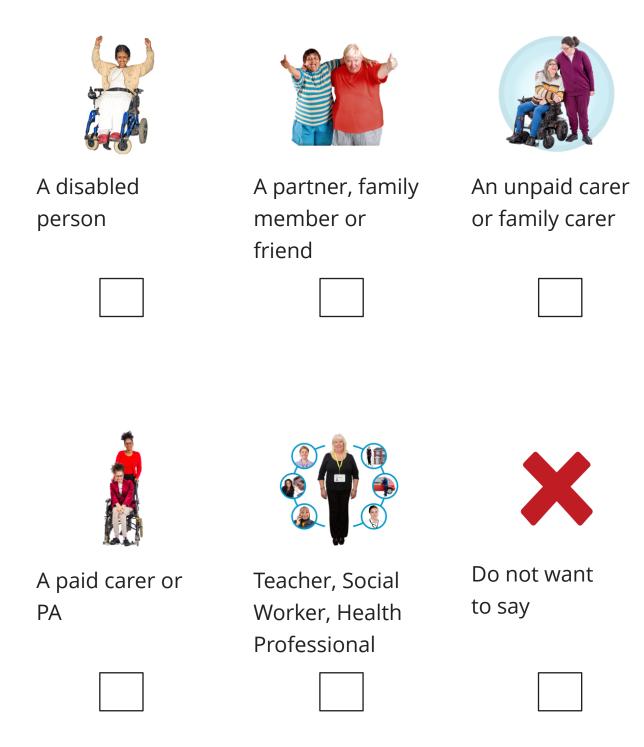

ile wearing the badge?



## Why did you ask for a Face Mask Exempt badge?



#### Wearing the badge



Is the Face Mask Exempt badge making you feel more confident visiting places?





Are people less likely to be rude when you wear the badge?



# Is there anywhere you find it hard to visit while wearing the badge?





### Do you use anything else to help show that you are exempt from wearing a face covering?





## Who would you like us to tell about our Face Mask Exempt badges?





## Is there anything else that would help you show that you are exempt?







### What do you think would make it easier for people who can't wear face coverings to visit?





### What do you think would make it easier for disabled people to visit places right now?





#### Do you see yourself as...



#### More about you



What town or city do you live in?





Did you give a donation to Euan's Guide?





Can we anonymously publish any comments you have shared?



#### Thank you!

Thank you for sharing your views. Please send your answers back by:



Email: hello@euansguide.com



Post: Euan's Guide CodeBase 3 Lady Lawson Street Edinburgh EH3 9DR

Easy Ready symbols by:

photosymbols<sup>®</sup>