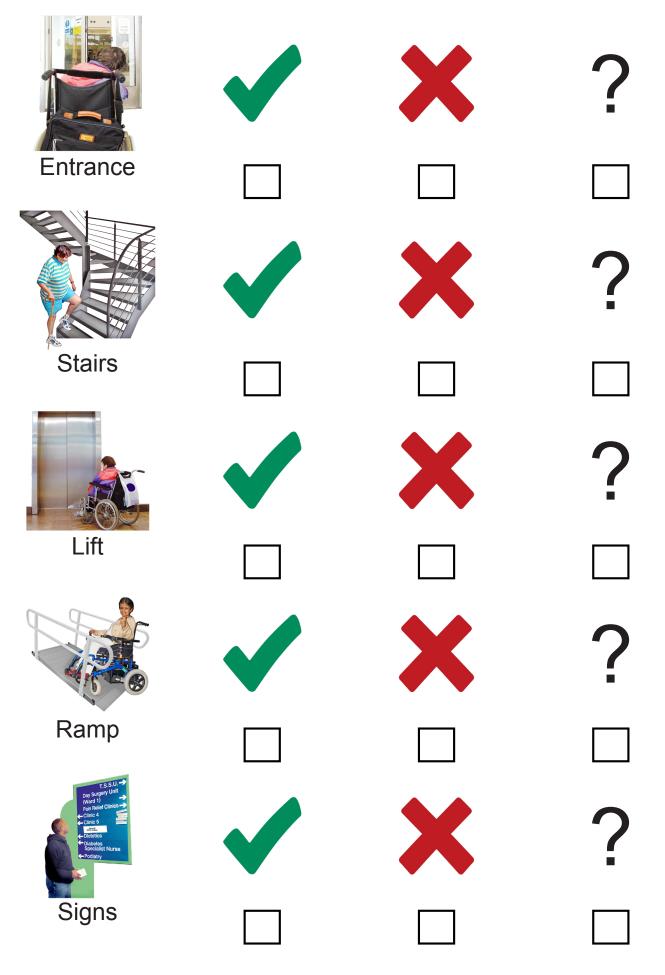

### **Euan's Guide Review Form**



When you have finished, please send it back to:



Euan's Guide CodeBase 3 Lady Lawson Street Edinburgh EH3 9DR



If you have any questions, please

Phone us on 0131 510 5106



or

Email us at hello@euansguide.com

Where did you go?



What town is it in?



Did you enjoy your visit?







What was your favourite part of your visit?



# How did you get there?





### Was it easy to find the entrance?



# Anything else you want to tell us about finding the entrance?

## Was there disabled access?



Page 4 of 7



## Anything else you want to tell us about the toilet?



# Anything else you want to tell us about the staff?



Did it feel safe to visit?



Anything you want to tell us about your visit?



Easy Read - Pictures by Photosymbols



Page 7 of 7