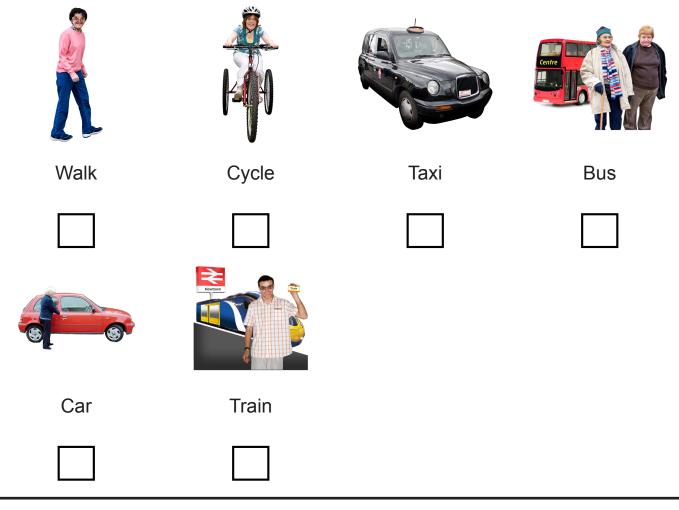

### **Euan's Guide Review Form**



When you have finished, please send it back to:



Euan's Guide CodeBase 3 Lady Lawson Street Edinburgh EH3 9DR



If you have any questions, please

Phone us on 0131 510 5106



or

Email us at hello@euansguide.com

Where did you go?



What town is it in?



Did you enjoy your visit?







What was your favourite part of your visit?



# How did you get there?





### Was it easy to find the entrance?



# Anything else you want to tell us about finding the entrance?

## Was there disabled access?



Page 4 of 7



## Anything else you want to tell us about the toilet?



# Anything else you want to tell us about the staff?



Did it feel safe to visit?



Anything you want to tell us about your visit?



Easy Read - Pictures by Photosymbols



Page 7 of 7